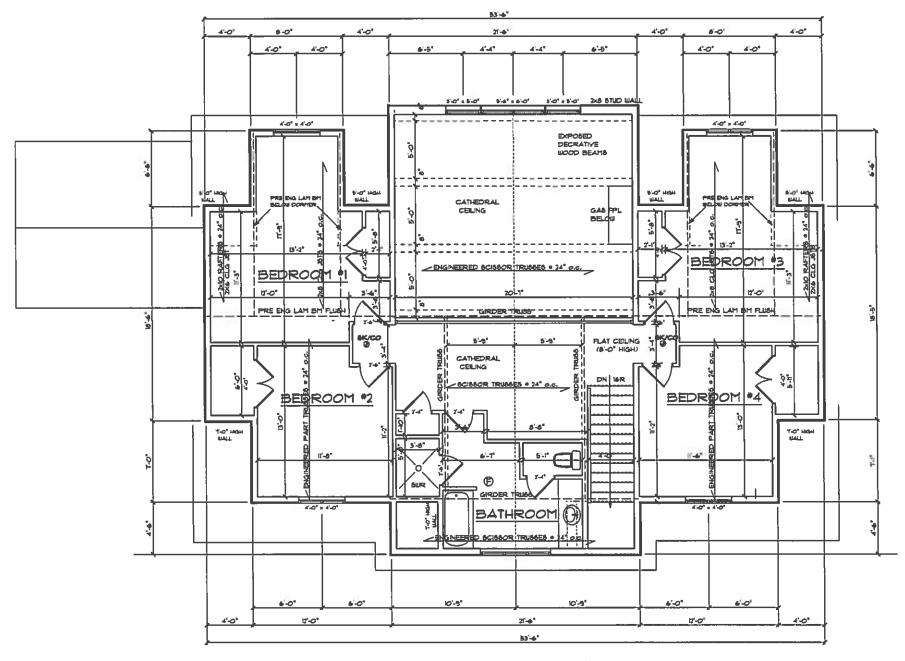

## SECOND FLOOR PLAN 1285 SF SCALE 3/16" = 1'-0"

GENERAL NOTES IDEA designs wow.cu OCT 27 2003 ne pramias auc documente aré to bé méd bole? Por îné project di maca alca Pertits have bebe majed, reproduction ei made dri parti for ant c'here parpo han bad project ethout îne eritten comert of dea derone e strictly promei